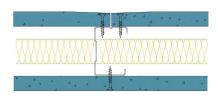

## 50-B-54F(25) - SPEEDLINE System Data Sheet - Version V1 (24-10-23)

SPEEDLINE 50mm 'C' Stud Partition @600mm Ctrs, with BG Gyproc 15mm SoundBloc F each side, 25mm APR