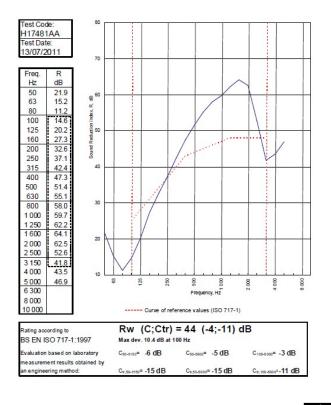

## System Performance Breakdown

Fire Resistance: BS476 Part 22:1987: Test Ref & Date or Applied Ref & Report: Max Height: Thickness: Duty Grade: BS 5234: Part 2:1992: Sound Insulation:

60/60 Minutes (Integrity/Insulation). BMT/FEP/F14106 - BRE Report P102396-1011A Refer to Speedline Specification Clause 82 mm. (At Base Track, Excluding Finishes) Heavy - Annexes A-F 44 R<sub>w</sub>dB, Date Tested or Assessed Against - 50-B-53(25)